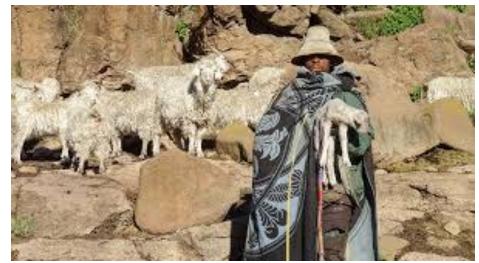

Our treatment system for well or river water to make it drinkable with osmosis technology.

It is able to produce 216 liters daily of drinking water with mineral salts

A resistant and solid structure that is easy to install for sheltering goats and for milking them.