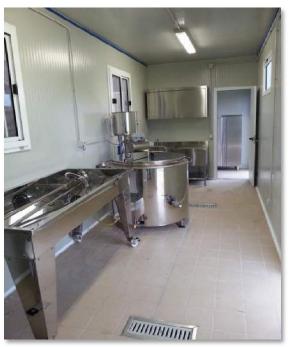

The mobile dairy is made up of: refrigerated tank for milk storage, multifunction for pasteurization and heating of milk, stainless steel processing benches, refrigeration chamber for cheese storage.

Photovoltaic system complete with panels, batteries, inverters and solar thermal system for the production of hot water for the production and washing of dairy products.