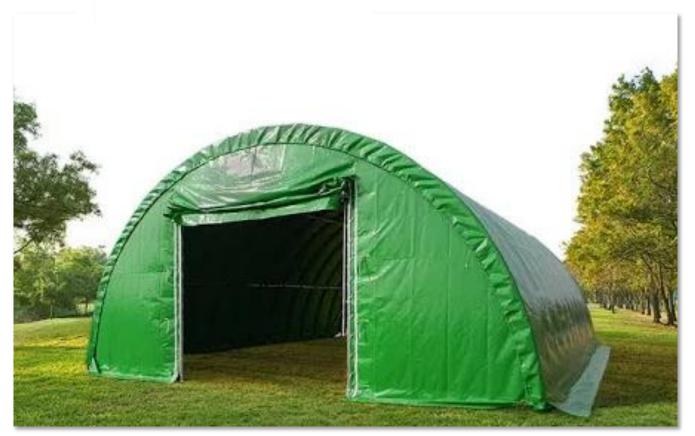

Our treatment system for well or river water to make it drinkable with osmosis technology.

It is able to produce 216 liters daily of drinking water with mineral salts

A resistant and solid structure that is easy to install for sheltering goats and for milking them.