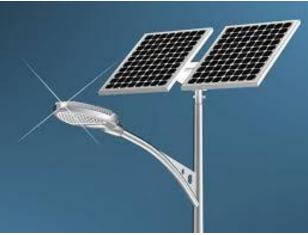

## Solar street lights

Wooden house 374x272 m - 10.17 m2 x m as a mobile shop for the sale of cheeses complete with independent fridge with photovoltaic kit

Our solution of the sustainable supply chain, pick up milk from the shepherds, production cheeses in the mobile dairy, delivery and selling to the markets, with training courses and jobs for young and development of the local and export economy.