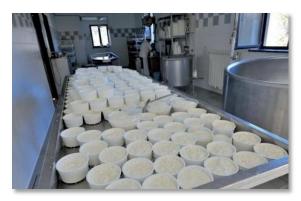

## Solar street lights

Wooden house 374x272 m - 10.17 m2 x m as a mobile shop for the sale of cheeses complete with independent fridge with photovoltaic kit

Our solution of the sustainable supply chain, pick up milk from the shepherds, production cheeses in the mobile dairy, delivery and selling to the markets, with training courses and jobs for young and development of the local and export economy.