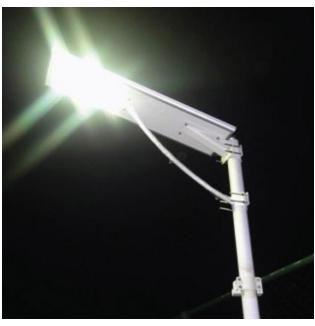

## Solar street lights

Wooden house 374x272 m - 10.17 m2 x m as a mobile shop for the sale of cheeses complete with independent fridge with photovoltaic kit

Our solution of the sustainable supply chain, pick up milk from the shepherds, production cheeses in the mobile dairy, delivery and selling to the markets, with training courses and jobs for young and development of the local and export economy.