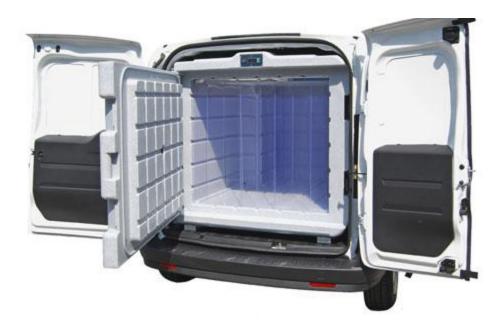

The mobile dairy is made up of: refrigerated tank for milk storage, multifunction for pasteurization and heating of milk, stainless steel processing benches, refrigeration chamber for cheese storage.

Photovoltaic system complete with panels, batteries, inverters and solar thermal system for the production of hot water for the production and washing of dairy products.