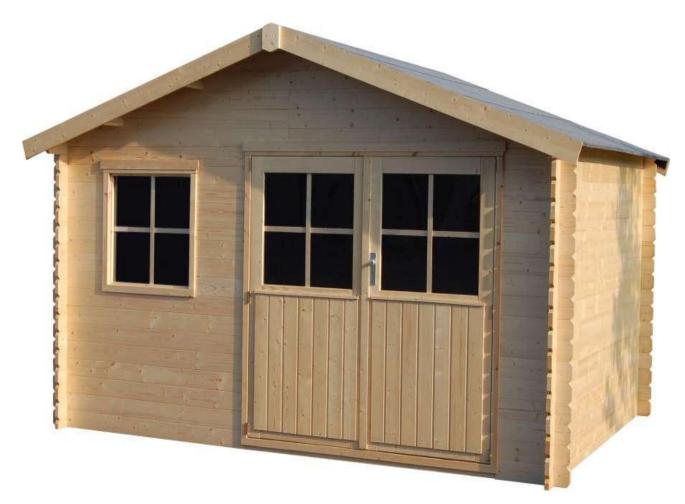

## Solar street lights

Wooden house 374x272 m - 10.17 m2 x m as a mobile shop for the sale of cheeses complete with independent fridge with photovoltaic kit

Our solution of the sustainable supply chain, pick up milk from the shepherds, production cheeses in the mobile dairy, delivery and selling to the markets, with training courses and jobs for young and development of the local and export economy.