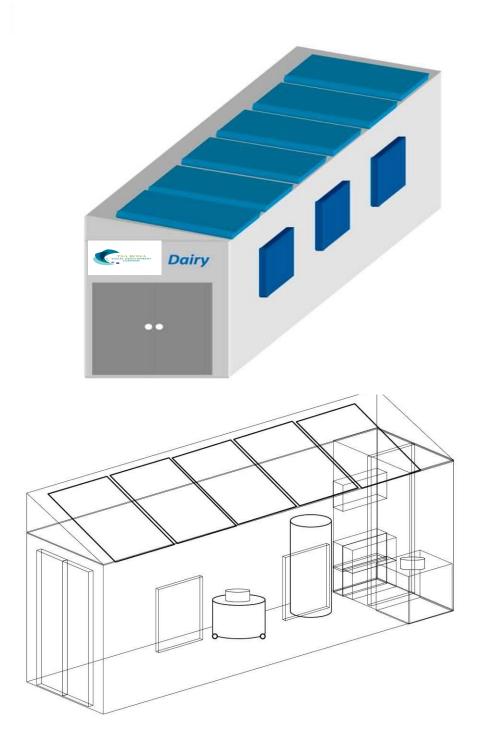

## the Mobile self-energy sufficient Dairy

Integrated solution for goat farming with a mobile dairy for milk processing and cheeses production, with energy supply through thermal photovoltaic solar energy systems. independent from the absence of drinking water and power lines.

The mobile dairy is made up of: refrigerated tank for milk storage, multifunction for pasteurization and heating of milk, stainless steel processing benches, refrigeration chamber for cheese storage.

Photovoltaic system complete with panels, batteries, inverters and solar thermal system for the production of hot water for the production and washing of dairy products.