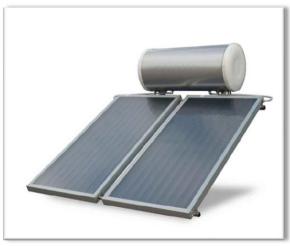

The mobile dairy is made up of: refrigerated tank for milk storage, multifunction for pasteurization and heating of milk, stainless steel processing benches, refrigeration chamber for cheese storage.

Photovoltaic system complete with panels, batteries, inverters and solar thermal system for the production of hot water for the production and washing of dairy products.