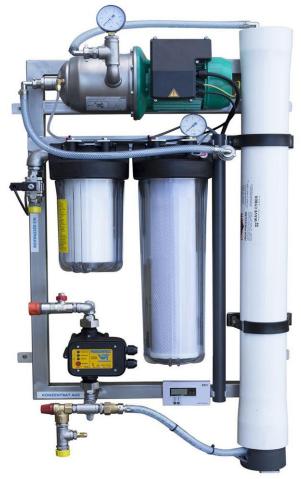

Our treatment system for well or river water to make it drinkable with osmosis technology.

It is able to produce 216 liters daily of drinking water with mineral salts

A resistant and solid structure that is easy to install for sheltering goats and for milking them.