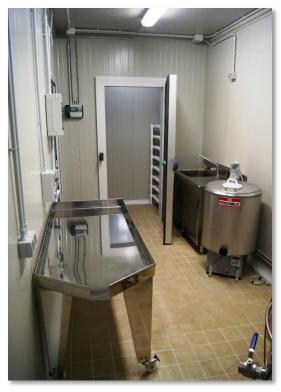

The mobile dairy is made up of: refrigerated tank for milk storage, multifunction for pasteurization and heating of milk, stainless steel processing benches, refrigeration chamber for cheese storage.

Photovoltaic system complete with panels, batteries, inverters and solar thermal system for the production of hot water for the production and washing of dairy products.