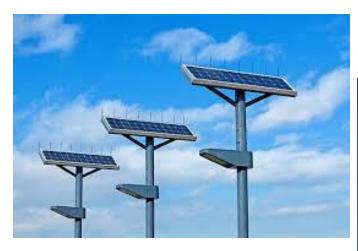

## Solar street lights

Wooden house 374x272 m - 10.17 m2 x m as a mobile shop for the sale of cheeses complete with independent fridge with photovoltaic kit

Our solution of the sustainable supply chain, pick up milk from the shepherds, production cheeses in the mobile dairy, delivery and selling to the markets, with training courses and jobs for young and development of the local and export economy.