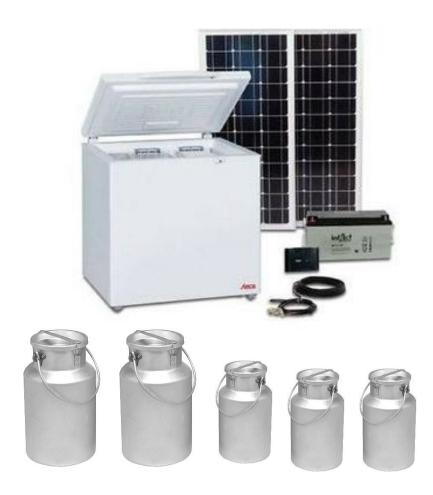

The mobile dairy is made up of: refrigerated tank for milk storage, multifunction for pasteurization and heating of milk, stainless steel processing benches, refrigeration chamber for cheese storage.

Photovoltaic system complete with panels, batteries, inverters and solar thermal system for the production of hot water for the production and washing of dairy products.

Our treatment system for well or river water to make it drinkable with osmosis technology.

It is able to produce 216 liters daily of drinking water with mineral salts

A resistant and solid structure that is easy to install for sheltering goats and for milking them.