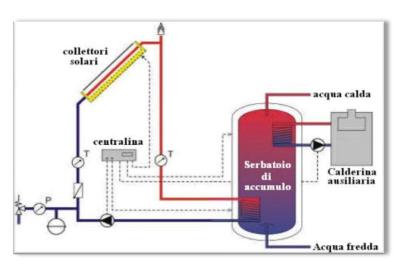

The mobile dairy is made up of: refrigerated tank for milk storage, multifunction for pasteurization and heating of milk, stainless steel processing benches, refrigeration chamber for cheese storage.

Photovoltaic system complete with panels, batteries, inverters and solar thermal system for the production of hot water for the production and washing of dairy products.

Our treatment system for well or river water to make it drinkable with osmosis technology.

It is able to produce 216 liters daily of drinking water with mineral salts

A resistant and solid structure that is easy to install for sheltering goats and for milking them.