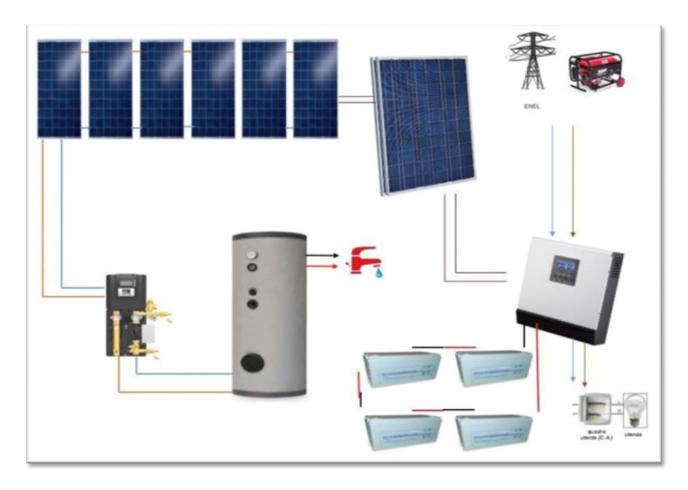

The mobile dairy is made up of: refrigerated tank for milk storage, multifunction for pasteurization and heating of milk, stainless steel processing benches, refrigeration chamber for cheese storage.

Photovoltaic system complete with panels, batteries, inverters and solar thermal system for the production of hot water for the production and washing of dairy products.