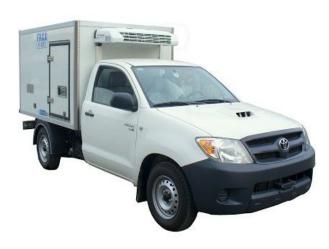

## the Mobile self-energy sufficient Dairy

Integrated solution for goat farming with a mobile dairy for milk processing and cheeses production, with energy supply through thermal photovoltaic solar energy systems. independent from the absence of drinking water and power lines.

The mobile dairy is made up of: refrigerated tank for milk storage, multifunction for pasteurization and heating of milk, stainless steel processing benches, refrigeration chamber for cheese storage.

Photovoltaic system complete with panels, batteries, inverters and solar thermal system for the production of hot water for the production and washing of dairy products.