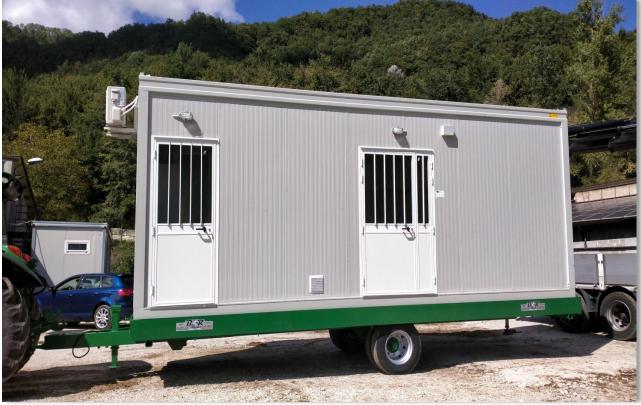

## the Mobile self-energy sufficient Dairy

Integrated solution for goat farming with a mobile dairy for milk processing and cheeses production, with energy supply through thermal photovoltaic solar energy systems. independent from the absence of drinking water and power lines.

The mobile dairy is made up of: refrigerated tank for milk storage, multifunction for pasteurization and heating of milk, stainless steel processing benches, refrigeration chamber for cheese storage.

Photovoltaic system complete with panels, batteries, inverters and solar thermal system for the production of hot water for the production and washing of dairy products.