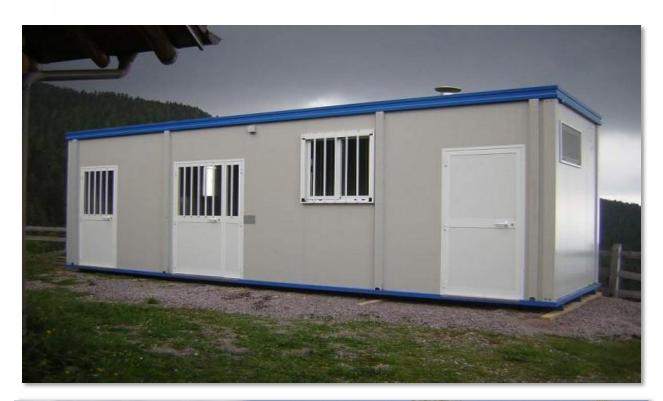

Our treatment system for well or river water to make it drinkable with osmosis technology.

It is able to produce 216 liters daily of drinking water with mineral salts

A resistant and solid structure that is easy to install for sheltering goats and for milking them.